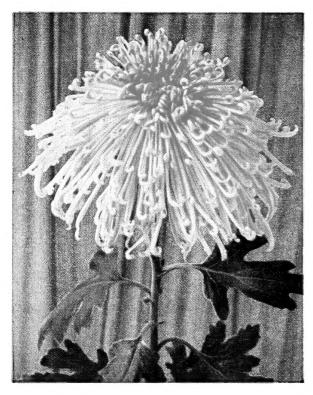

SUNNYSLOPE JUBILEE (No. 851). A bright yellow of unusual size and interesting formation. Petals are of bold size and tubulated. Stems are exceedingly rigid, and its foliage, healthy and luxuriant. We proudly present this as our Twenty-firth Anniversary flower. Nov. 1. Price: \$2.00 each.